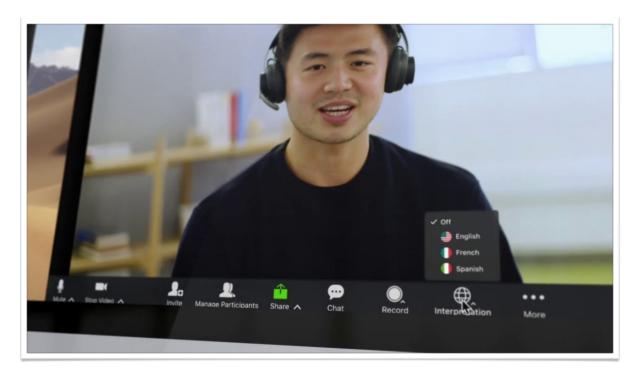

# **Step 4** How to choose the English Interpretation!

Entering the Online Event you will find a GLOBE symbol on the bottom bar of your ZOOM window. Click the globe and a dropdown menu will open up. Choose English to listen to the English interpretation. ENJOY:-)