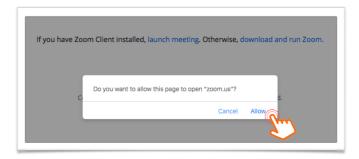

## **Step 3** How to join the Online Event on the day of the event

Please click the invitation link Click Here to Join

The following window will open. Please click 'Allow'

You will then automatically be forwarded to the 'ZOOM waiting room' (see image below). As soon as the HOST opens the lecture, you will be automatically added.