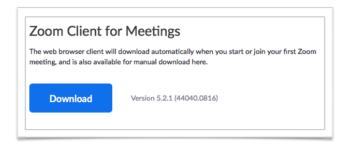

## **Step 1 Prerequisites for ZOOM Client App**

If not already done, to participate download and install the ZOOM Client App either on your desktop or your mobile phone to participate: https://zoom.us/download