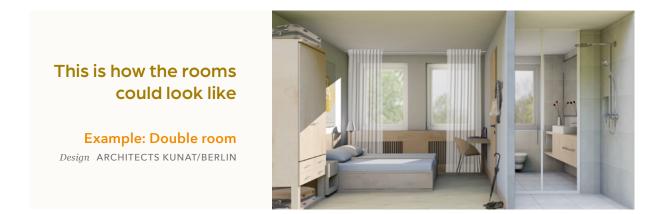

- in the finishing and furnishing of a guest room or
- in the renovation of the roofs of the two outbuildings

The financing of the rooms includes the basic refurbishment as well as the furnishing, which is simple, yet appealing with ecologically manufactured solid wood furniture. Different room categories are planned: single rooms, double rooms and barrier-free double rooms. Depending on the category, the room renovation plus furnishings will cost between Euro 6,000 and Euro 12,000. Financial participation starting at Euro 2,000 is desirable. Financial pooling by a group is possible.