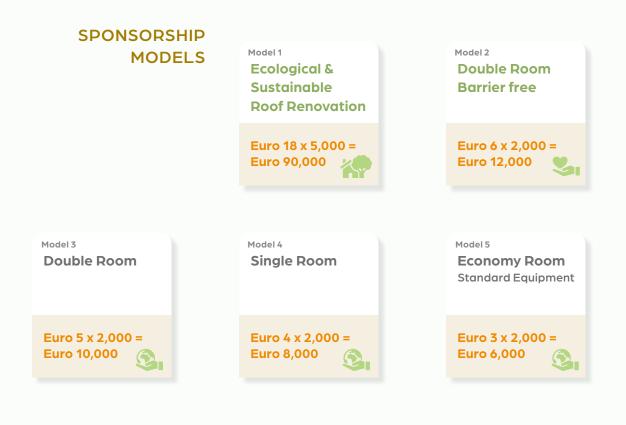

- in the finishing and furnishing of a guest room or
- in the renovation of the roofs of the two outbuildings

The financing of the rooms includes the basic refurbishment as well as the furnishing, which is simple, yet appealing with ecologically manufactured solid wood furniture. Different room categories are planned: single rooms, double rooms and barrier-free double rooms. Depending on the category, the room renovation plus furnishings will cost between Euro 6,000 and Euro 12,000. Financial participation starting at Euro 2,000 is desirable. Financial pooling by a group is possible.